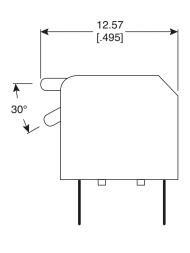

**Last Update:** 7/11/12 **Ref.** #: MS-200277

## Dimensions: mm (in.)









## **Electrical Specifications:**

- Rating: Switching: 25mA/24VDC
  Non-Switching: 100mA/50VDC
- Contact Resistance:  $50m\Omega$  Max. (Initial)
- Insulation Resistance: 100MΩ Min.
- Dielectric Strength: 500V AC (50Hz or 60Hz) for 1 min.

#### Soldering

Manual Soldering:

**Soldering Process:** 

Soldering Temp and Continuous Time: Max.350°C and Max. 5 seconds

#### Note:

RoHS Compliant

### **Mechanical Specifications:**

- Operating Temperature Range: -20° C to +70° C
- Storage Temperature Range: -40° C to +85° C

# Side Actutated DIP Switch 106-LP04-EV



Available from Mouser Electronics

www.mouser.com

1-800-346-6873