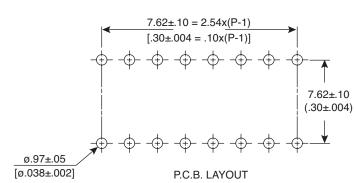

**Last Update:** 7/11/12 **Ref.** #: MS-200277

## Dimensions: mm (in.)









## **Electrical Specifications:**

- Rating: Switching: 25mA/24VDC
  Non-Switching: 100mA/50VDC
- Contact Resistance:  $50m\Omega$  Max. (Initial)
- Insulation Resistance: 100MΩ Min.
- Dielectric Strength: 500V AC (50Hz or 60Hz) for 1 min.

#### Soldering

Manual Soldering:

**Soldering Process:** 

Soldering Temp and Continuous Time: Max.350°C and Max. 5 seconds

#### Note:

RoHS Compliant

### **Mechanical Specifications:**

- Operating Temperature Range: -20° C to +70° C
- Storage Temperature Range: -40° C to +85° C

# Side Actutated DIP Switch 106-LP04-EV



Available from Mouser Electronics

www.mouser.com

1-800-346-6873