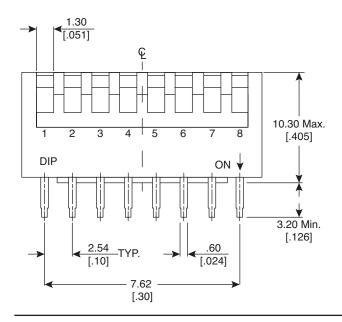

**Last Update:** 7/11/12 **Ref.** #: MS-200277

## Dimensions: mm (in.)









## **Electrical Specifications:**

- Rating: Switching: 25mA/24VDC
  Non-Switching: 100mA/50VDC
- Contact Resistance:  $50m\Omega$  Max. (Initial)
- Insulation Resistance: 100MΩ Min.
- Dielectric Strength: 500V AC (50Hz or 60Hz) for 1 min.

#### Soldering

Manual Soldering:

**Soldering Process:** 

Soldering Temp and Continuous Time: Max.350°C and Max. 5 seconds

#### Note:

RoHS Compliant

### **Mechanical Specifications:**

- Operating Temperature Range: -20° C to +70° C
- Storage Temperature Range: -40° C to +85° C

# Side Actutated DIP Switch 106-LP04-EV



Available from Mouser Electronics

www.mouser.com

1-800-346-6873