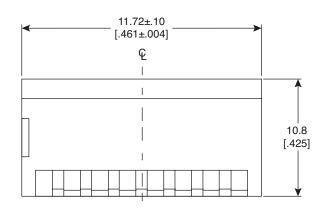

**Last Update:** 7/11/12 **Ref.** #: MS-200277

## Dimensions: mm (in.)









## **Electrical Specifications:**

- Rating: Switching: 25mA/24VDC
  Non-Switching: 100mA/50VDC
- Contact Resistance:  $50m\Omega$  Max. (Initial)
- Insulation Resistance: 100MΩ Min.
- Dielectric Strength: 500V AC (50Hz or 60Hz) for 1 min.

#### Soldering

Manual Soldering:

**Soldering Process:** 

Soldering Temp and Continuous Time: Max.350°C and Max. 5 seconds

#### Note:

RoHS Compliant

### **Mechanical Specifications:**

- Operating Temperature Range: -20° C to +70° C
- Storage Temperature Range: -40° C to +85° C

# Side Actutated DIP Switch 106-LP04-EV



Available from Mouser Electronics

www.mouser.com

1-800-346-6873